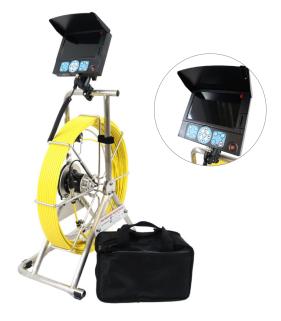

# **DUCT VIDEO INSPECTION CAMERA**

## 60M ROD - 38MM CAMERA

The Duct Video Inspection Kit is a professional-grade solution designed for inspecting ducts, conduits, and pipelines with precision and efficiency. Equipped with a durable 60m push rod and a 38mm high-resolution camera, this kit enables detailed visual inspections in hardto-reach areas. Ideal for telecom, utility, and construction applications, it provides clear video feedback to identify blockages, damages, or obstructions.

### FEATURES & BENEFITS

- 1/3inch Sony CCD camera, 120°wide vision angle, 752H \* 582V pixels
- Camera Size 38mm×81mm main body)
- Diameter of camera:38mm, Focus Distance 12cm (approx.), With self-levelling feature
- Sapphire glass lens cover, 12 white LEDs to ensure excellence visibility in dark environments.
- Waterproof level, 20m underwater (camera fixed on cable)
- Two roller skids, mini one at dia.72mm, another universal skid at dia.115-250mm.

#### FEATURES & BENEFITS

- 7" LCD colour monitor
- SD Card slot to store still pictures or videos (SD Card not included)
- One push record button
- LED brightness control buttons
- Video image rotate button
- With microphone for audio recording
- Built-in rechargeable battery lasts up to 5 hours
- On-Screen date and time and meter/ft. distance display